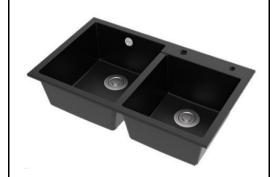

#### SANITARY WARE SPECIFICATION SHEET

Item Descriptions American Standard (PRC) Matt black synthetic two-bowl sink Dimensions L800 x W500 x H225 mm (Bowl) Model 1013672430 Material Synthetic Colour Matt Black Manufacturer American Standard (PRC) Source Acme Sanitary Ware Co. Ltd Mr. Eric Wong/ Mr. Don Yuen Contact Tel/Fax (852) 2388-7171 / (852) 2710-8012 E-mail acme@acmesanitary.com.hk Website www.acmesanitary.com.hk

### **Detail specifications**

- Matt Black Synthetic Two-bowl Sink
- Food grade synthetic materiaL
- Matt Black finish and antibacterial
- Rearward- waste design
- Capacity (to overflow): 17.5L / 22L
- With SUS304 drain and PP Material Waste
- With box packaging / Product weight: 16 kg
- Top/Under counter / Synthetic Thickness 8.5mm
- Standards Criteria: GB 4806.7-2016