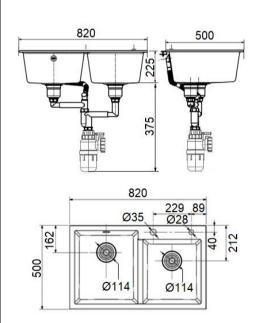

#### SANITARY WARE SPECIFICATION SHEET

Item Descriptions American Standard (PRC) Matt black synthetic two-bowl sink Dimensions L800 x W500 x H225 mm (Bowl) Model 1013672430 Material Synthetic Colour Matt Black Manufacturer American Standard (PRC) Source Acme Sanitary Ware Co. Ltd Mr. Eric Wong/ Mr. Don Yuen Contact Tel/Fax (852) 2388-7171 / (852) 2710-8012 E-mail acme@acmesanitary.com.hk Website www.acmesanitary.com.hk

### **Detail specifications**

- Matt Black Synthetic Two-bowl Sink
- Food grade synthetic materiaL
- Matt Black finish and antibacterial
- Rearward- waste design
- Capacity (to overflow): 17.5L / 22L
- With SUS304 drain and PP Material Waste
- With box packaging / Product weight: 16 kg
- Top/Under counter / Synthetic Thickness 8.5mm
- Standards Criteria: GB 4806.7-2016