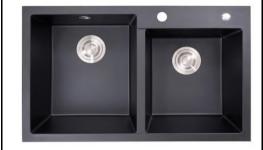

#### SANITARY WARE SPECIFICATION SHEET

Item Descriptions American Standard (PRC) Matt black synthetic two-bowl sink Dimensions L800 x W500 x H225 mm (Bowl) Model 1013672430 Material Synthetic Colour Matt Black Manufacturer American Standard (PRC) Source Acme Sanitary Ware Co. Ltd Mr. Eric Wong/ Mr. Don Yuen Contact Tel/Fax (852) 2388-7171 / (852) 2710-8012 E-mail acme@acmesanitary.com.hk Website www.acmesanitary.com.hk

### **Detail specifications**

- Matt Black Synthetic Two-bowl Sink
- Food grade synthetic materiaL
- Matt Black finish and antibacterial
- Rearward- waste design
- Capacity (to overflow): 17.5L / 22L
- With SUS304 drain and PP Material Waste
- With box packaging / Product weight: 16 kg
- Top/Under counter / Synthetic Thickness 8.5mm
- Standards Criteria: GB 4806.7-2016